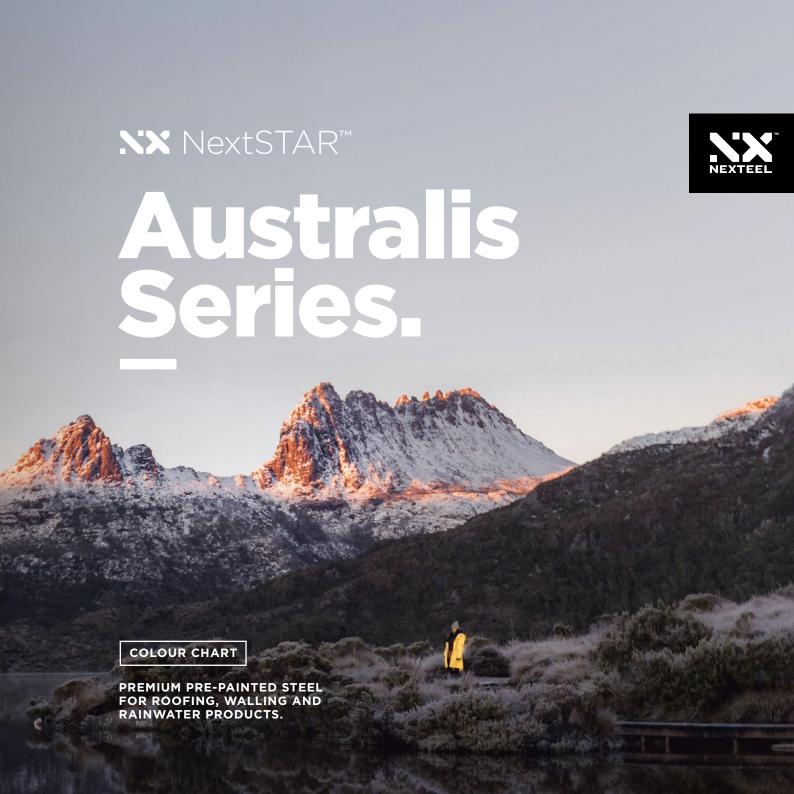

### **NX** NextSTAR™

## **Australis Series.**

NEXTSTAR™ PREMIUM PAINT FINISH RANGE BY NEXTEEL™
INSPIRED BY THE COLOURS OF AUSTRALIA

# Premium Paint Finish Range.

PREMIUM PRE-PAINTED STEEL FOR ROOFING, WALLING AND RAINWATER PRODUCTS.